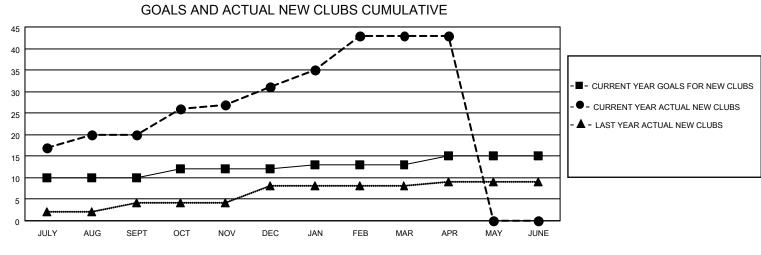

## LOCATION INDIA

District 320 B

Results as of: 4/30/2022

| Clubs                      |               |           |               | Members                    |                         |                         |                                                    |
|----------------------------|---------------|-----------|---------------|----------------------------|-------------------------|-------------------------|----------------------------------------------------|
| RESULTS FOR 2021-2022      |               |           |               | RESULTS FOR 2021-2022      |                         |                         |                                                    |
| QUARTER                    | NEW CLUB GOAL | NEW CLUBS | DROPPED CLUBS | QUARTER                    | MBER GROWTH NET<br>GOAL | MEMBER GROWTH<br>ACTUAL | DROPPED<br>MEMBERS ACTUAL<br>(including transfers) |
| JULY/AUG/SEPT              | 10<br>2       | 20<br>11  | 2             | JULY/AUG/SEPT              | 20<br>100               | 545<br>260              | 43<br>86                                           |
| OCT/NOV/DEC<br>JAN/FEB/MAR | 1             | 12        | 0             | OCT/NOV/DEC<br>JAN/FEB/MAR | 150                     | 509                     | 34                                                 |
| APR/MAY/JUNE               | 2             | 0         | 0             | APR/MAY/JUNE               | 100                     | 13                      | 11                                                 |