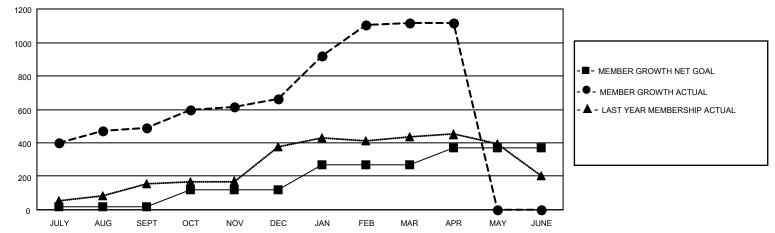

## LOCATION INDIA

District 320 B

Results as of: 4/30/2022

| Clubs                      |               |           |               | Members                    |                         |                         |                                                    |
|----------------------------|---------------|-----------|---------------|----------------------------|-------------------------|-------------------------|----------------------------------------------------|
| RESULTS FOR 2021-2022      |               |           |               | RESULTS FOR 2021-2022      |                         |                         |                                                    |
| QUARTER                    | NEW CLUB GOAL | NEW CLUBS | DROPPED CLUBS | QUARTER                    | MBER GROWTH NET<br>GOAL | MEMBER GROWTH<br>ACTUAL | DROPPED<br>MEMBERS ACTUAL<br>(including transfers) |
| JULY/AUG/SEPT              | 10<br>2       | 20<br>11  | 2             | JULY/AUG/SEPT              | 20<br>100               | 545<br>260              | 43<br>86                                           |
| OCT/NOV/DEC<br>JAN/FEB/MAR | 1             | 12        | 0             | OCT/NOV/DEC<br>JAN/FEB/MAR | 150                     | 509                     | 34                                                 |
| APR/MAY/JUNE               | 2             | 0         | 0             | APR/MAY/JUNE               | 100                     | 13                      | 11                                                 |